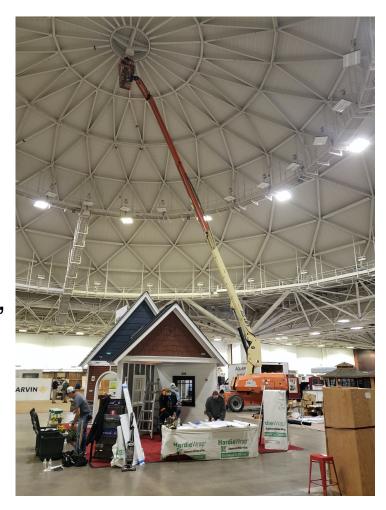

### **Equipment Rentals**

- Construction Equipment Rental Market Growing Industry!
- Largest equipment rental provider
  - Material handling Equipment Forklifts, telehandlers
  - Aerial Equipment Boom Lifts, Scissor lifts, Pusharound Lifts
  - Other Equipment Carts/UTV's, generators, light towers, etc.